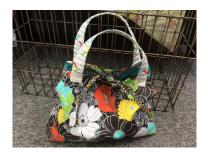

| I would like to participate in one/<br>both of these classes.         |
|-----------------------------------------------------------------------|
| One-Shoulder Purse                                                    |
| *Note: Oklee Quilting will collect money for the kits at the retreat. |
| Massages (one hour)                                                   |

# Classes

Oklee Quilting will be our vendor and will teach 3 classes and have a table set up with supplies and fabrics! Payments to be made to Oklee Quilting.

**One-Shoulder Purse**— Make this super cute purse with Oklee Quilting! Kit is \$14